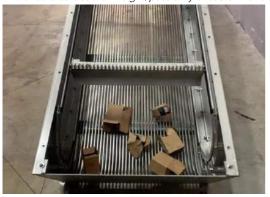

### DESCRIPTION

The RAKE SCREEN meets the need to have a separation of the coarse screenings from wastewater, whether civil or industrial. The machine is composed by a screen with a spacing which can vary from 6 to 40 mm but can also be made with perforated plate. The screenings are lifted, transported and discharged using rakes, that are also suitable for cleaning the filtration area. Rakes are guided by rails at the bottom without any bearings/mechanical components submerged by the raw water.

#### **BENEFITS:**

- No Sprocket, bearings or mechanical components submerged
- Guides & Rails at the bottom
- Low maintenance
- Capture wipes, wood, rocks, bottles

| Model RAKE SCREEN         | 400      | 600  | 800  | 1000 | 1200 | 1400 | 1800 | 2000 | 2200  | 2400  | 2600  | 2800  | 3000  |
|---------------------------|----------|------|------|------|------|------|------|------|-------|-------|-------|-------|-------|
| Channel width (Lc)        | 400      | 600  | 800  | 1000 | 1200 | 1400 | 1800 | 2000 | 2200  | 2400  | 2600  | 2800  | 3000  |
| Channel height            | Variable |      |      |      |      |      |      |      |       |       |       |       |       |
| Bars section height* (Hc) | 600      | 600  | 600  | 800  | 800  | 800  | 800  | 800  | 1300  | 1300  | 1300  | 1300  | 1300  |
| Bar dimensions            | 40x8     | 40x8 | 40x8 | 40x8 | 40x8 | 40x8 | 40x8 | 40x8 | 40X10 | 40X10 | 40X10 | 40X10 | 40X10 |
| Discharge height** (Hd)   | 2300     | 2300 | 2300 | 2500 | 2500 | 2500 | 2500 | 2500 | 3000  | 3000  | 3000  | 3000  | 3000  |