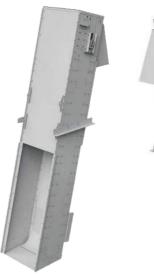

### DESCRIPTION

The RAKE SCREEN meets the need to have a separation of the coarse screenings from wastewater, whether civil or industrial. The machine is composed by a screen with a spacing which can vary from 6 to 40 mm but can also be made with perforated plate. The screenings are lifted, transported and discharged using rakes, that are also suitable for cleaning the filtration area. Rakes are guided by rails at the bottom without any bearings/mechanical components submerged by the raw water.