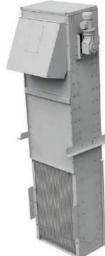

### DESCRIPTION

The RAKE SCREEN meets the need to have a separation of the coarse screenings from wastewater, whether civil or industrial. The machine is composed by a screen with a spacing which can vary from 6 to 40 mm but can also be made with perforated plate. The screenings are lifted, transported and discharged using rakes, that are also suitable for cleaning the filtration area. Rakes are guided by rails at the bottom without any bearings/mechanical components submerged by the raw water.