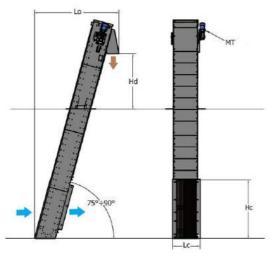

#### **BENEFITS:**

- No Sprocket, bearings or mechanical components submerged
- Guides & Rails at the bottom
- Low maintenance
- Capture wipes, wood, rocks, bottles

| Model RAKE SCREEN         | 400      | 600  | 800  | 1000 | 1200 | 1400 | 1800 | 2000 | 2200  | 2400  | 2600  | 2800  | 3000  |
|---------------------------|----------|------|------|------|------|------|------|------|-------|-------|-------|-------|-------|
| Channel width (Lc)        | 400      | 600  | 800  | 1000 | 1200 | 1400 | 1800 | 2000 | 2200  | 2400  | 2600  | 2800  | 3000  |
| Channel height            | Variable |      |      |      |      |      |      |      |       |       |       |       |       |
| Bars section height* (Hc) | 600      | 600  | 600  | 800  | 800  | 800  | 800  | 800  | 1300  | 1300  | 1300  | 1300  | 1300  |
| Bar dimensions            | 40x8     | 40x8 | 40x8 | 40x8 | 40x8 | 40x8 | 40x8 | 40x8 | 40X10 | 40X10 | 40X10 | 40X10 | 40X10 |
| Discharge height** (Hd)   | 2300     | 2300 | 2300 | 2500 | 2500 | 2500 | 2500 | 2500 | 3000  | 3000  | 3000  | 3000  | 3000  |

\* Standard bars section height, possibility of customization

\*\* Standard discharge height, possibility of customization