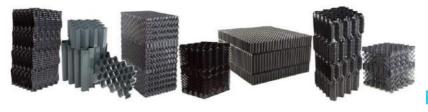

## DESCRIPTION

EQUIP STORM is an ultra lightweight honeycombed modular structure, made from recycled PVC, it provides an underground storage facility for the application of storm water attenuation or infiltration.

## BENEFITS

- High compressive strength with installation under all roads & car parks
- Reduced digging costs by minimizes the required volume of earthworks
- Easy & Speed installation

- Can also be used for water recycling and combining with irrigation systems
- Depth of tank invert reduced by using lateral supply
- Sizing by EquipWater available with calculations following your project