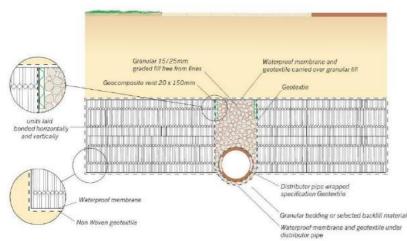

## DESCRIPTION

EQUIP STORM is an ultra lightweight honeycombed modular structure, made from recycled PVC, it provides an underground storage facility for the application of storm water attenuation or infiltration.

## BENEFITS

- High compressive strength with installation under all roads & car parks
- Reduced digging costs by minimizes the required volume of earthworks
- Easy & Speed installation

- Can also be used for water recycling and combining with irrigation systems
- Depth of tank invert reduced by using lateral supply
- Sizing by EquipWater available with calculations following your project

Greatly reduces the risk of flooding when used as storm water storage