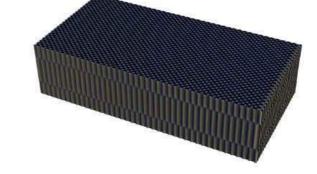

## DESCRIPTION

EQUIP STORM is an ultra lightweight honeycombed modular structure, made from recycled PVC, it provides an underground storage facility for the application of storm water attenuation or infiltration.