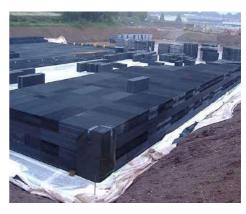

## DESCRIPTION

EQUIP STORM is an ultra lightweight honeycombed modular structure, made from recycled PVC, it provides an underground storage facility for the application of storm water attenuation or infiltration.

## BENEFITS

- High compressive strength with installation under all roads & car parks
- Reduced digging costs by minimizes the required volume of earthworks
- Easy & Speed installation

- Can also be used for water recycling and combining with irrigation systems
- Depth of tank invert reduced by using lateral supply
- Sizing by EquipWater available with calculations following your project