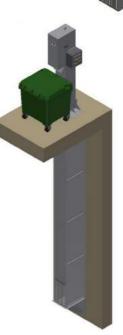

## **DIMENSIONS:**

Flow: Up to 1000m<sup>3</sup>/h

Opening filtration: 10 to 25 mm

Screen height: Up to 1500 mm

Pipe diameter: 450 to 2000 mm

Pipe depth: Unlimited

Installation