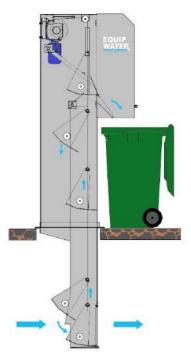

## DESCRIPTION

The VERTI SCREEN XS is a vertical wastewater filtration equipment specially designed for pump and lift station or deep channel. Water screening is carried out by vertical bars catching the waste. A rake comes up and down to pick up the solids maintain on the screen. When the rake is at the top, a shovel ejects the waste into a hopper then discharges in a compactor or dumpster.

## **BENEFITS:**

- > Vertical design to retrofit in any structure
- No bearings at the bottom: low maintenance
- > Fully enclosed for odor control
- Customized and adapted to your situation

Vertical Bar Screen Operation